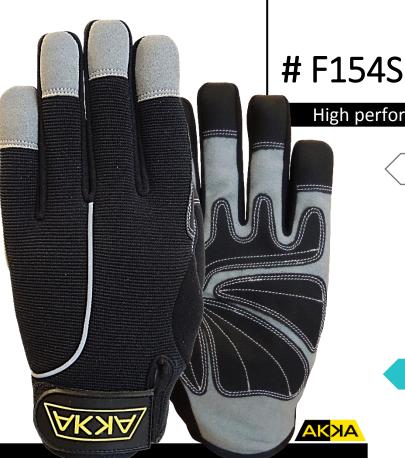

### TECHNICAL CARACTERISTICS

Palm Synthetic leather with PVC coating on palm and fingertips

Polyester and spandex back with reflecting strips Adjustable wrist with velcro

> SIZES: 7. 8. 9. 10. 11

PACKAGING: Dozen | 144 pairs/box

# **BENEFITS**

- Dexterity
- Durability
- Flexibility
- Grip
- With label